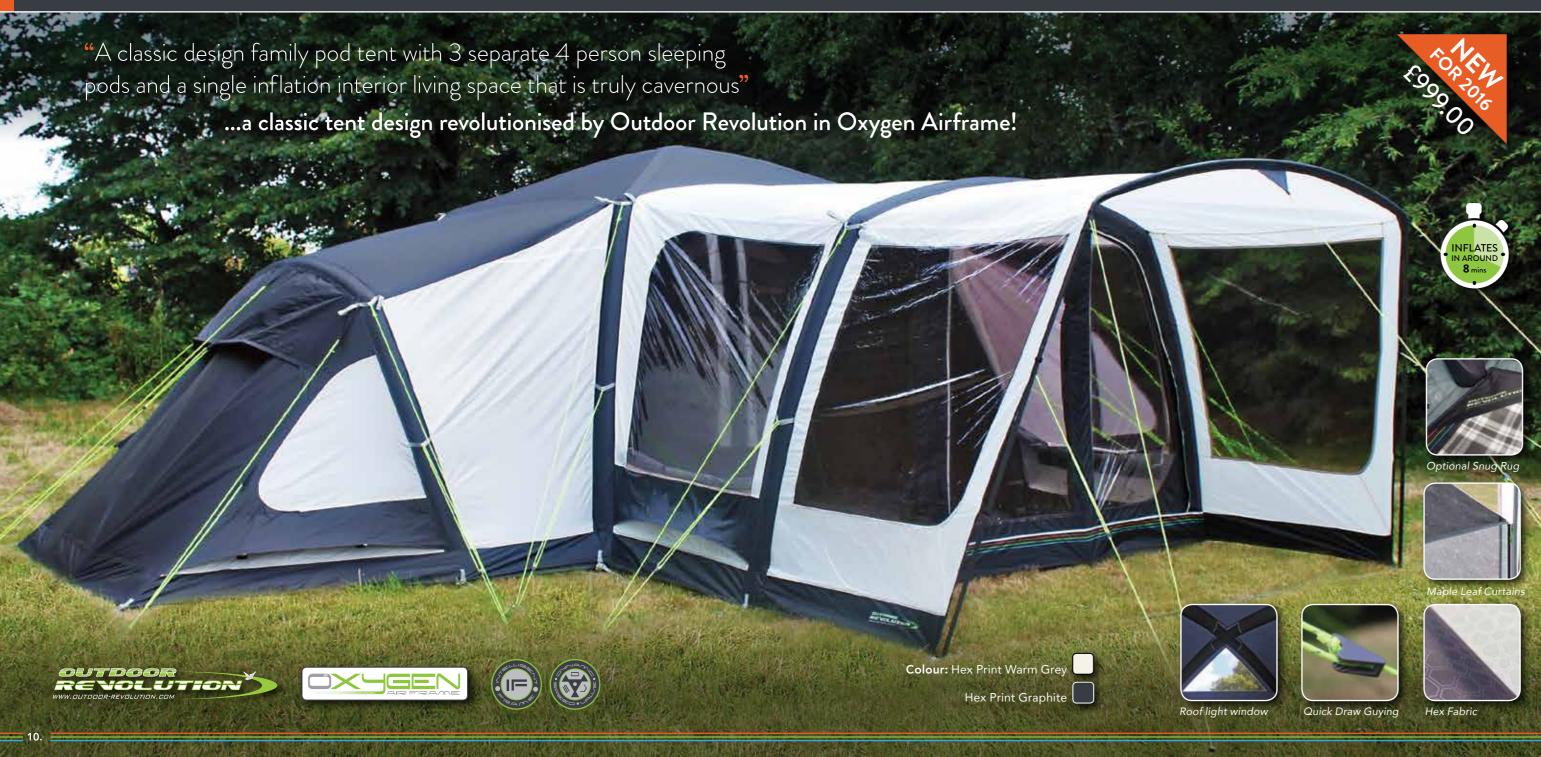

Online Video Link

Width Length Pack Size(cm) Weight (approx) **Airedale 6.0** | 380cm | 620cm | 85 x 56 x 53 | 34.1kg

More info at www.outdoor-revolution.com

The Airedale 12.0 is a cavernous pod style tent suitable for large families or groups, sleeping up to 12 people in its spacious 3 bedroom compartments, each of which can be conveniently divided into 2. The central welded single inflation Oxygen Airframe can be inflated in around 90 seconds and creates an exceptional living space. The integral sewn on front porch with steel pole provides additional living space or can be opened up for Alfresco dining. Ample ventilation points help to combat condensation and creates a pleasant atmosphere.

Material: 100 Denier Hex Printed Polyester

Tubes: Welded Single Inflation Central Pod for Fast Inflation. Plus Four Individual Annexe & Porch Tubes.

Oxygen AirFrame: Dynamic Speed Valve and Intelligent Frame Relief Valve.

Additional Features: Tinted Windows, Embossed Zip-up Curtains, Mesh Zip in Doors, Vortex Ventilation System, SunPro UV Protection, Sewn in Groundsheet, Inner Tent Storage Pockets.

Includes: 3 x 4 Berth, Space Optimising Inner Tents with Internal Removable Dividers, Peg Pack, Endurance Storm Straps, Dual Action Manual Pump, Repair Kit and Holdall.