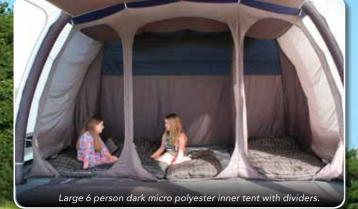

Boasting many new and upgraded features this premium family tent is designed for larger families, sleeping up to six people. The spacious 6 person inner tent can be split into 2 separate compartments with a removable zipped divider. This also has 4 ample usable storage pockets. An optional 2 berth inner tent can be added to increase the sleeping capacity to 8 persons.