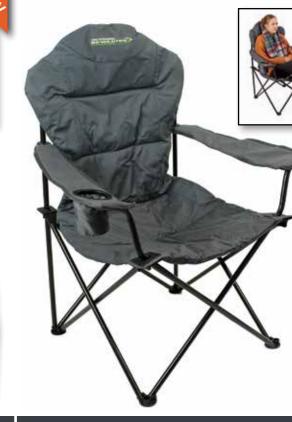

Graphite Steel Frame 600D PVC padded Fabric Packed in Carrying Bag

Size: 65cm x 47cm x 48cm Weight loading: 100kgs

The Marino Chair is constructed from a sturdy steel frame and is designed to complement the Outdoor Revolution range of awnings and tents. The generous padding adds a touch of luxury warmth at a great price that wont break the bank.