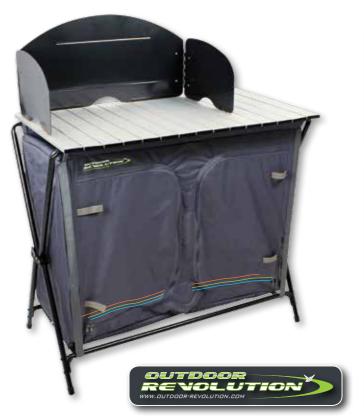

Size: 90cm x 60cm x 72cm

Aluminium Legs with Matt Finnish Folding size: 90cm x 60cm x 10cm Size: 87cm x 50cm x 80cm

The Camp Kitchen Stand is a new accessory for 2016. The perfect size kitchen for any camping holiday. It has two compartments one with one shelf and the other with two shelves. This sturdy unit has an aluminium top and windshield that pegs in. The unit folds flat and is stored in a carrying bag.

19mm Steel Tube Frame Three Shelves 500D Plain PVC Fabric

Aluminium Elasticated Top

Packs in to Carrying Bag Size: 87cm x 50cm x 80cm

The Camp Wardrobe is a perfect storage unit for camping and caravanning. It has three shelves and a sturdy steel frame. It is collapsible and folds flat in to a carrying bag for easy transportation and storage.