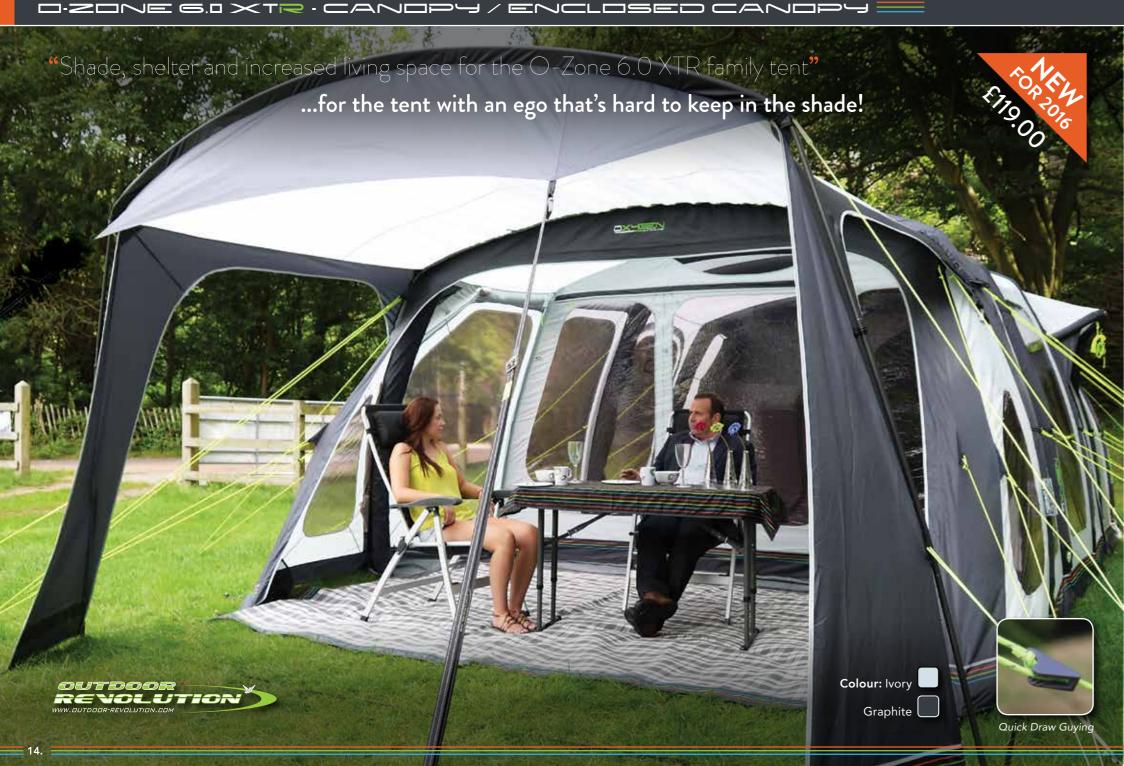

**Airedale 12.0** 730cm 785cm 88 x 69 x 57

The O-Zone 6.0 XTR is the flagship model of the Outdoor Revolution Oxygen Airframe tent range; providing a huge amount of comfortable living, sleeping & storage space, creating a relaxing environment to make sure you enjoy your holiday in this truly home from home family tent.

# O-Zone Canopy ///

The optional O-Zone Canopy zips on to the front of the 6.0XTR tent, acting as a sun canopy whilst also providing additional usable exterior living space, giving added protection and shelter from the elements. The canopy is the perfect addition for an evening of candle lit alfresco dining on those mild summer nights.

Material: 150 Denier Double Rip Stop Fabric Frame: Single Steel Collapsible Pole Additional features: Storm Strap Attachment Points, trio stripe styling, quick draw guying.

Weight: 5kg Pack Size: 78 x 15 x 15(cm)