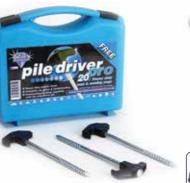

# Pile Driver Pro

Hard Ground Pegs

Hard ground pegs will

the hardest of ground.

glide through the toughest

ground. A no nonsense way

to ensure secure pitching in

Thick heavy duty steel peo with corkscrewed shaft for extra grip in hard stoney ground.

BLUE DIAMOND Boxed Pegs come in a free handy heavy duty storage case with secure clip fastenings.