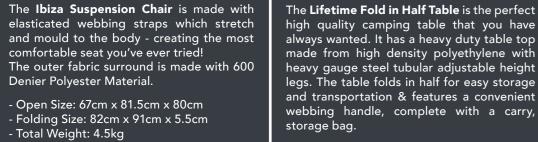

19mm Steel Tube Frame 500D Plain PVC Fabric

Three Shelves

Packs in to Carrying Bag Wood Grain Surface Top Size: 60cm x 51cm x 101cm

elasticated webbing straps which stretch and mould to the body - creating the most comfortable seat you've ever tried! The outer fabric surround is made with 600 Denier Polyester Material. - Open Size: 67cm x 81.5cm x 80cm