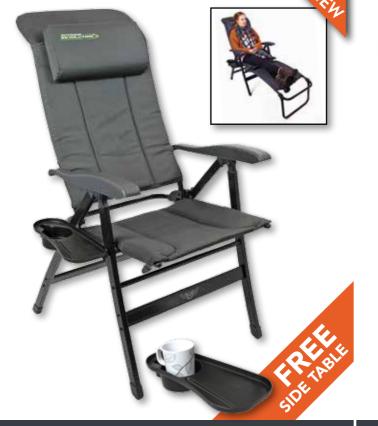

NAPOLI CHAIR

The Napoli Chair is a dark grey adjustable back chair and comes with a moveable head rest that slides up and down to be placed in the most comfortable position for your comfort.

Matt Graphite Aluminium Frame Size: 47cm x 42cm x 46cm Adjustable Back 600D PVC padded Fabric Free Compact Side Table

Weight loading: 100kg Optional Extra: Footstool

The **Sorrento Lounger** is an adjustable reclining lounging chair with various positions to provide the most comfortable and relaxing position for you. It folds up flat to make it easy for storage when not in use.