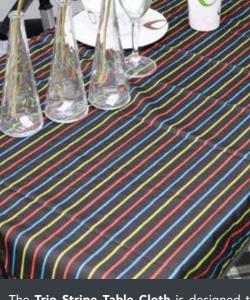

*OUTDOOR* 

- Maximum Capacity: 100kgs

Dimensions unfolded: 122cm x 61cm Steel tube: 25mm diameter. Adjustable Height: 46/74/91cm Net weight: 9.3kg

The Trio Stripe Table Cloth is designed to coordinate perfectly with the Trio Stripe range of camping accessories & awning and tent products. It comes in its own compact pouch bag with draw string for storage convenience.

Fabric - Machine washable Micro Polyester Size - 150cm x 80cm

carpet designed to fit Tents, Caravan and Motorhome awnings. They are made from a soft comfortable material with a waterproof thermal backing. The carpets are trimmed and branded with the Outdoor Revolution Trio Striping and comes packed in a Luxury Cabin Bag.