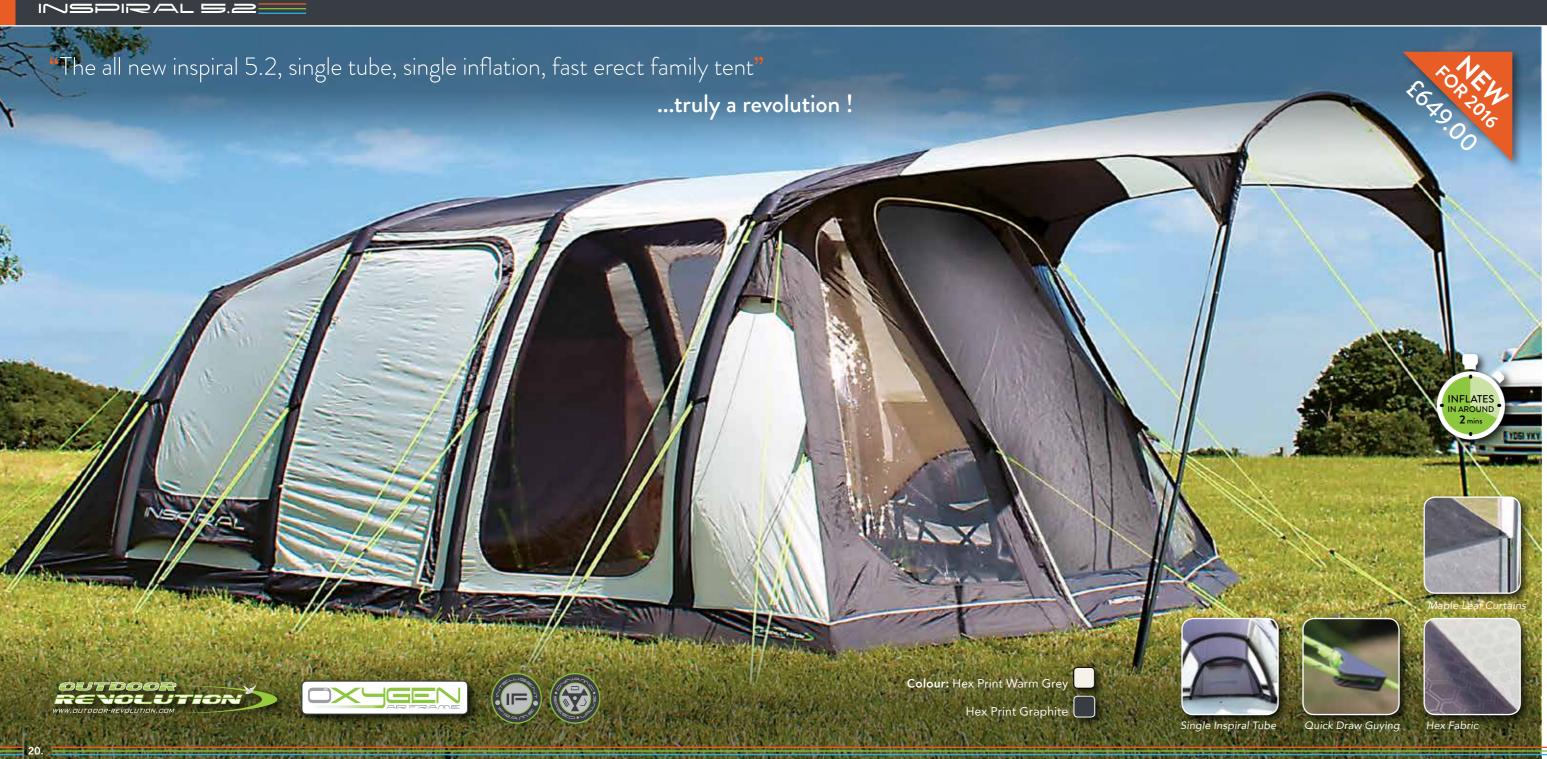

INSPIRAL S.O ===

More info at www.outdoor-revolution.com

The Inspiral 5.2 is the largest in the inspiral range. The revolutionary inspiral tube puts this tent in a league of its own when it comes to simplicity and speed of inflation. Designed to sleep 5 people, but can be expanded with the addition of an optional 2 berth inner tent ...perfect for young growing families. Complete with a sewn on sun canopy that provides additional shade and can be toggled back in windy conditions. The modern stylish design makes this tent a real head turner and the envy of the camp site.

# Features

Material: 100 Denier Hex Printed Polyester.

**Tubes:** Single Inflation Inspiral Air Tube. **Oxygen AirFrame:** Dynamic Speed Valve and Intelligent

Frame Relief Valve.

Additional Features: Tinted Windows, Embossed Zip-up Curtains, Mesh Zip in Doors, Vortex Ventilation System, SunPro UV Protection, Sewn in Groundsheet, Storage Pockets. Includes: 5 Berth Inner Tent with divider, Peg Pack, Endurance Storm Straps, Dual Action Manual Pump, Repair Kit and Holdall.