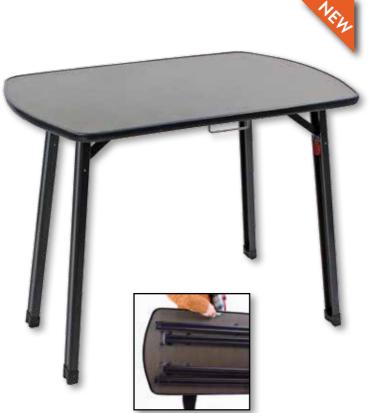

The Premium Table has been designed to complement the range of Outdoor Revolution furniture. The Wood Grain Surface gives the table a contemporary look. The legs fold completely flat making the table very easy to store.

Size: 90cm x 60cm x 72cm

Aluminium Legs with Matt Finnish Folding size: 90cm x 60cm x 10cm Size: 87cm x 50cm x 80cm

The Camp Kitchen Stand is a new accessory for 2016. The perfect size kitchen for any camping holiday. It has two compartments one with one shelf and the other with two shelves. This sturdy unit has an aluminium top and windshield that pegs in. The unit folds flat and is stored in a carrying bag.