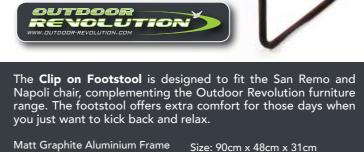

Graphite Steel Frame Adjustable Back and Legs 600D PVC padded Fabric

Free Compact Side Table Size: 53cm x 50cm x 51cm Weight loading: 100kgs

600D PVC padded Fabric Fits Napoli and San Remo Chairs

Weight loading: 30Kgs