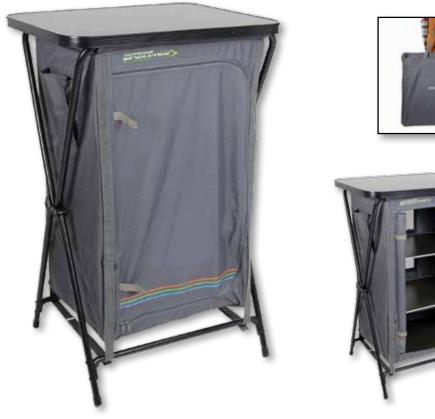

19mm Steel Tube Frame Three Shelves 500D Plain PVC Fabric

Aluminium Elasticated Top

Packs in to Carrying Bag Size: 87cm x 50cm x 80cm

The Camp Wardrobe is a perfect storage unit for camping and caravanning. It has three shelves and a sturdy steel frame. It is collapsible and folds flat in to a carrying bag for easy transportation and storage.

19mm Steel Tube Frame 500D Plain PVC Fabric

Three Shelves

Packs in to Carrying Bag Wood Grain Surface Top Size: 60cm x 51cm x 101cm

elasticated webbing straps which stretch and mould to the body - creating the most comfortable seat you've ever tried! The outer fabric surround is made with 600 Denier Polyester Material. - Open Size: 67cm x 81.5cm x 80cm