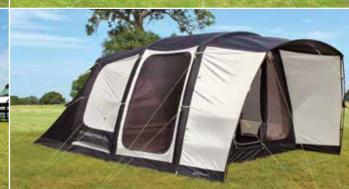

**Airedale 12.0** 730cm 785cm 88 x 69 x 57

The O-Zone 6.0 XTR is the flagship model of the Outdoor Revolution Oxygen Airframe tent range; providing a huge amount of comfortable living, sleeping & storage space, creating a relaxing environment to make sure you enjoy your holiday in this truly home from home family tent.

Material: 100 Denier Hex Printed Polyester

Tubes: Welded Single Inflation Central Pod for Fast Inflation. Plus Four Individual Annexe & Porch Tubes.

Oxygen AirFrame: Dynamic Speed Valve and Intelligent Frame Relief Valve.

Additional Features: Tinted Windows, Embossed Zip-up Curtains, Mesh Zip in Doors, Vortex Ventilation System, SunPro UV Protection, Sewn in Groundsheet, Inner Tent Storage Pockets.

Includes: 3 x 4 Berth, Space Optimising Inner Tents with Internal Removable Dividers, Peg Pack, Endurance Storm Straps, Dual Action Manual Pump, Repair Kit and Holdall.