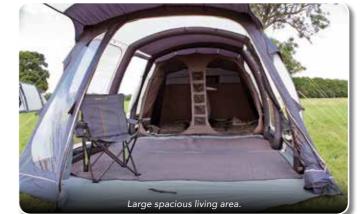

INSPIRAL S.O ===

More info at www.outdoor-revolution.com

The Inspiral 5.2 is the largest in the inspiral range. The revolutionary inspiral tube puts this tent in a league of its own when it comes to simplicity and speed of inflation. Designed to sleep 5 people, but can be expanded with the addition of an optional 2 berth inner tent ...perfect for young growing families. Complete with a sewn on sun canopy that provides additional shade and can be toggled back in windy conditions. The modern stylish design makes this tent a real head turner and the envy of the camp site.

# Features

Material: 100 Denier Hex Printed Polyester.

**Tubes:** Single Inflation Inspiral Air Tube. **Oxygen AirFrame:** Dynamic Speed Valve and Intelligent

Frame Relief Valve.

Additional Features: Tinted Windows, Embossed Zip-up Curtains, Mesh Zip in Doors, Vortex Ventilation System, SunPro UV Protection, Sewn in Groundsheet, Storage Pockets. Includes: 5 Berth Inner Tent with divider, Peg Pack, Endurance Storm Straps, Dual Action Manual Pump, Repair Kit and Holdall.