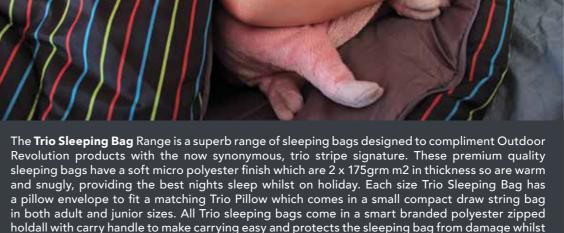

Trio Single - 235cm x 100cm - Weight - 2.7kg (Two bags can be zipped together to create a double) Trio Tots (Infant) - 130cm x 70cm - Weight - 2.7kg

The Trio Pillow is a camping pillow specifically designed to match the Trio Sleeping Bags to compliment Trio branded range of premium products. The pillow comes in a small compact bag allowing the pillow to expand when removed, slotting neatly into the pillow envelope in the Trio Sleeping Bag. It comes in both adult and junior size versions.