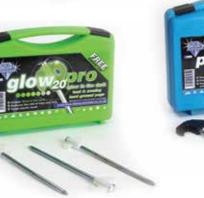

# **Glow Pro**

A heavy duty steel peg that glows in the dark and helps prevent accidents by tripping over pegs at nigh

BLUE DIAMOND Boxed Pegs come in a free handy heavy duty storage case with secure clip fastenings.