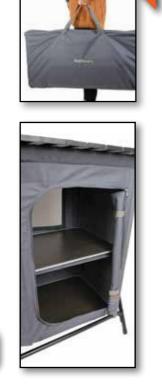

19mm Steel Tube Frame Three Shelves 500D Plain PVC Fabric

Aluminium Elasticated Top

Packs in to Carrying Bag Size: 87cm x 50cm x 80cm

The Camp Wardrobe is a perfect storage unit for camping and caravanning. It has three shelves and a sturdy steel frame. It is collapsible and folds flat in to a carrying bag for easy transportation and storage.

19mm Steel Tube Frame 500D Plain PVC Fabric

Three Shelves

Packs in to Carrying Bag Wood Grain Surface Top Size: 60cm x 51cm x 101cm

elasticated webbing straps which stretch and mould to the body - creating the most comfortable seat you've ever tried! The outer fabric surround is made with 600 Denier Polyester Material. - Open Size: 67cm x 81.5cm x 80cm