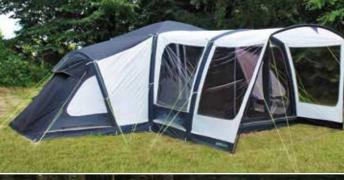

 Airedale 4.0
 300cm
 470cm
 82 x 50 x 39
 25.8kg

The Airedale 6.0 is a stunning, large family tent providing exceptional living and sleeping space. Designed to sleep up to 6 people within its spacious 3 compartment inner tent, the interchangeable dividers provide a flexible sleeping area. The optional zip off windowed front door creates a practical living porch area or an open canopy. A further optional internal roof liner can provide added insulation and help combat condensation. The innovative and practical features together with unrivalled value for money makes the Airedale 6.0 the must have family tent for 2016.

Features
Material: 100 Denier Hex Printed Polyester
Tubes: Five Individual Oxygen Air Frame Tubes
Oxygen AirFrame: Dynamic Speed Valve and Intelligent
Frame Relief Valve with LIFETIME GUARANTEE\*

Additional Features: Tinted Windows, Embossed Zip-up Curtains, Mesh Zip in Doors, Vortex Ventilation System,

SunPro UV Protection, Sewn in Groundsheet.

Includes: 6 Berth Inner Tent with removable dividers, Zip off Front Door, Peg Pack, Endurance Storm Straps, Dual Action Manual Pump, Repair Kit and Holdall.