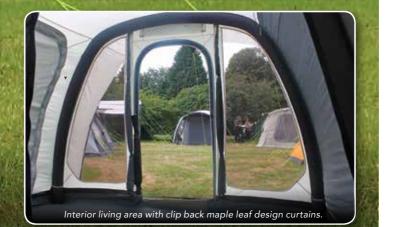

The stylish new maple leaf design zip down curtains provide versatile varied height privacy and can be neatly rolled down and stored in a convenient pouch. These, working together with the Tintz tinted windows, create a cosy yet pleasant and spacious internal ambience.