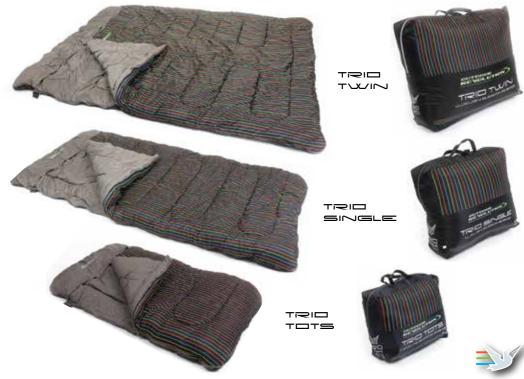

More info at www.outdoor-revolution.com

Width Depth Height Range Pack Size Weight (approx) 
 Outhouse Handi XL
 200cm
 200cm
 180 - 240cm
 70 x 25 x 25

Available in 3 sizes:

being stored or transported.

Trio Twin - 235cm x 170cm - Weight - 4.2kg

Trio Single - 235cm x 100cm - Weight - 2.7kg (Two bags can be zipped together to create a double) Trio Tots (Infant) - 130cm x 70cm - Weight - 2.7kg

The Trio Pillow is a camping pillow specifically designed to match the Trio Sleeping Bags to compliment Trio branded range of premium products. The pillow comes in a small compact bag allowing the pillow to expand when removed, slotting neatly into the pillow envelope in the Trio Sleeping Bag. It comes in both adult and junior size versions.