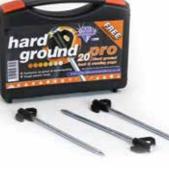

# Pile Driver Pro

Hard Ground Pegs

Hard ground pegs will

the hardest of ground.

glide through the toughest

ground. A no nonsense way

to ensure secure pitching in

Thick heavy duty steel peo with corkscrewed shaft for extra grip in hard stoney ground.

BLUE DIAMOND Boxed Pegs come in a free handy heavy duty storage case with secure clip fastenings.