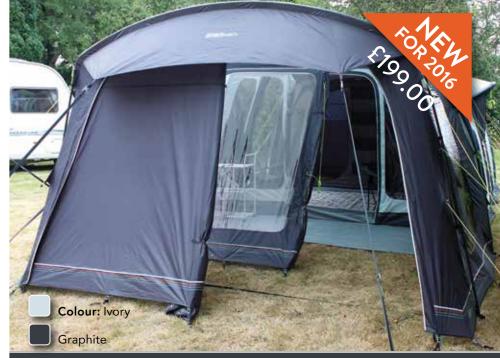

Model Width Length Pack Size(cm) Weight (approx)

Inspiral 5.2 310cm 620cm 82 x 52 x 48 33.1kg

The Outhouse XL is the perfect accessory tent providing additional storage space to your camping or caravan 'set-up'. It is an ideal tent for use as a toilet or shower tent. Its simple construction makes it exceptionally lightweight and easy to erect.

Features

Material: 68 Denier Polyester fabric **Poles:** 2 x Fibreglass Poles Additional Features: Vents. Includes: Peg Pack, PE Groundsheet and Carry Bag.

Canopy Poles

**Optional Extras** 

Colour: Ivory Graphite

Website Link

The Outhouse Handi XL is the perfect utility tent to add to the side of your vehicle. It can be attached to the vehicle using the cowl. It is perfect as a toilet or storage tent and is exceptionally easy to put up.