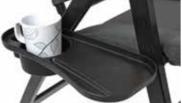

NAPOLI CHAIR

The Napoli Chair is a dark grey adjustable back chair and comes with a moveable head rest that slides up and down to be placed in the most comfortable position for your comfort.

Matt Graphite Aluminium Frame Size: 47cm x 42cm x 46cm Adjustable Back 600D PVC padded Fabric Free Compact Side Table

Weight loading: 100kg Optional Extra: Footstool

The **Sorrento Lounger** is an adjustable reclining lounging chair with various positions to provide the most comfortable and relaxing position for you. It folds up flat to make it easy for storage when not in use.

Graphite Steel Frame Adjustable Back and Legs 600D PVC padded Fabric

Free Compact Side Table Size: 53cm x 50cm x 51cm Weight loading: 100kgs

600D PVC padded Fabric Fits Napoli and San Remo Chairs

Weight loading: 30Kgs