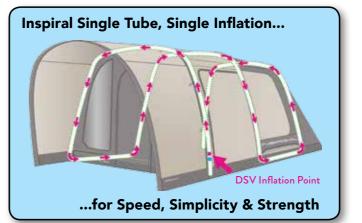

The **Hendrix** is the perfect fast erect festival / touring tent which comfortably sleeps up to three people. It has a single Inspiral air tube that cleverly winds through the tents inner, giving structure, strength and stability. When speed of inflation and erection is the priority, this tent ticks all the boxes with an astonishing 30 second inflation time. Infact the whole tent can be pegged out and inflated in around 2 minutes making this one of the fastest pitching air tents available. The small convenient storage area at the front entrance provides adequate space for all the necessary camping essentials. The zip up front door coupled with the optional steel poles, creates a functional front door canopy, perfect for shelter whilst cooking under. The internal placement of the inflation valve system provides peace of mind; this being safely hidden away from temptation from any mischievous festival goer.

## Features

Material: 100 Denier Hex Printed Polyester
Tubes: Single Oxygen Air Frame Inspiral Tube

Oxygen AirFrame: Dynamic Speed Valve and Intelligent Frame Relief Valve

Additional Features: Tinted Windows, Embossed Clip-in Curtains, Zip up Canopy Door, Vortex Ventilation System, SunPro UV Protection, Sewn in Groundsheet, Internal Secure Inflation Point, Lantern Hanging Ring.