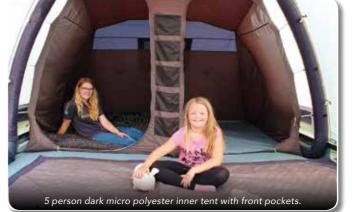

 Hendrix
 200cm
 335cm
 73 x 35 x 32
 8.2kg

Dark micro polyester inner tent with side pockets Large rear air vent to help reduce internal condensation. The genius internal Inspiral single inflation tube structure A Revolutionary Twist... Inspiral Air Tube Design... Speed, Simplicity & Strength...