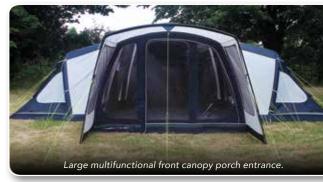

Boasting many new and upgraded features this premium family tent is designed for larger families, sleeping up to six people. The spacious 6 person inner tent can be split into 2 separate compartments with a removable zipped divider. This also has 4 ample usable storage pockets. An optional 2 berth inner tent can be added to increase the sleeping capacity to 8 persons.

The upgraded cabin style doors provide a weather tight seal, keeping your pets safely on the inside and those nasty creepy crawlies on the outside. Two thirds of the front porch divider panel door can be zipped open, rolled and clipped back to open up the main living area on warm days ...perfect for an evening of candle lit alfresco dining. An optional zip off windowed front panel with groundsheet enables the front porch to be closed off creating additional living space.