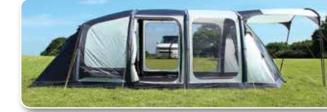

**Airedale 12.0** 730cm 785cm 88 x 69 x 57

The O-Zone 6.0 XTR is the flagship model of the Outdoor Revolution Oxygen Airframe tent range; providing a huge amount of comfortable living, sleeping & storage space, creating a relaxing environment to make sure you enjoy your holiday in this truly home from home family tent.