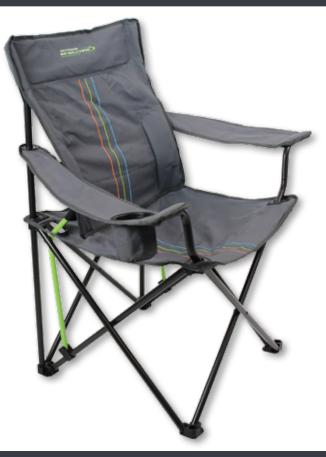

NAPOLI CHAIR

The Napoli Chair is a dark grey adjustable back chair and comes with a moveable head rest that slides up and down to be placed in the most comfortable position for your comfort.

Matt Graphite Aluminium Frame Size: 47cm x 42cm x 46cm Adjustable Back 600D PVC padded Fabric Free Compact Side Table

Weight loading: 100kg Optional Extra: Footstool

The **Sorrento Lounger** is an adjustable reclining lounging chair with various positions to provide the most comfortable and relaxing position for you. It folds up flat to make it easy for storage when not in use.

Graphite Steel Frame Adjustable Back and Legs 600D PVC padded Fabric

Free Compact Side Table Size: 53cm x 50cm x 51cm Weight loading: 100kgs

600D PVC padded Fabric Fits Napoli and San Remo Chairs

Weight loading: 30Kgs