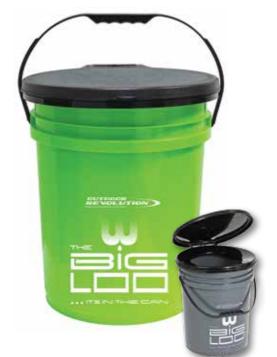

Capacity: Max 4,000 cc - max pressure 800 mBAR (11.6 PSI)

... IT'S IN THE CAN

Big Loo Portable Toilet is a convenient no fuss portable toilet bucket with a removable lidded seat and robust carry handle. The perfect convenience for those little trips in the night. Available in 'hi-vis, no miss' lime green or 'discrete' grey.