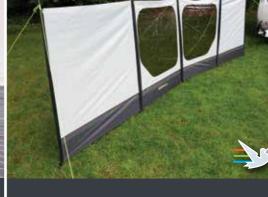

\* Please note it is important to first check the recommended maximum PSI level by the manufacturer of your air product before attempting to use the Jet-Stream electric air pump.

The **Vision Windbreak** is a luxury coordinating windbreak that comes with an awning channel to fix to your caravans awning rail and packs into a small holdall.

Material: 150D Double Ripstop Polyester REVTEX 3000

Poles & Pegs: Steel Colour: Ivory/Graphite **Size:** 500cm x 140cm

Net Weight: 3.65kg (approx)

The **Ozone Windbreak** is a luxury windbreak designed to compliment the whole range of Outdoor Revolution products. Special features include 2 tinted window panels.