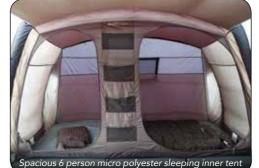

The upgraded cabin style doors provide a weather tight seal, keeping your pets safely on the inside and those nasty creepy crawlies on the outside. Two thirds of the front porch divider panel door can be zipped open, rolled and clipped back to open up the main living area on warm days ...perfect for an evening of candle lit alfresco dining. An optional zip off windowed front panel with groundsheet enables the front porch to be closed off creating additional living space.