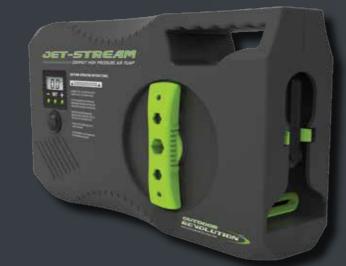

# JET-STREAM COMPACT HIGH PRESSURE AIR PUMP

Designed by & manufactured exclusively for...

# A 12V ELECTRIC PUMP DESIGNED SPECIFICALLY FOR THE SPEEDY & EFFORTLESS INFLATION OF MODERN AIR AWNINGS & TENTS...

The new Outdoor Revolution Jet-Stream compact high pressure 12v electric air pump has been designed specifically by us with a host of features not normally found in electric high pressure pumps for air awnings and tents.

Designed to make life a little easier when erecting and inflating your air product, the powerful Jet-Stream air pump cleverly allows you to pre-set the PSI cut off point, eliminating the danger of over-inflation\*. Once the Jet-Stream pump reaches the set PSI level, it will automatically cut out.

Integrated into the main body of the pump is a clever and convenient cable storage reel, allowing for the power cable to be retracted back inside the pump after use with an easy to use reel handle. The 12v power plug is then securely held in place within the rear recess clip.

The stylish Jet-Stream pump comes complete with a flexible air hose, a selection of air nozzle adaptors and is designed to fit most leading brands of air awning & tent inflation valve ports. The package comes complete with a handy storage/carry bag to safely store and protect the Jet-Stream pump when not in use.

- ADJUSTABLE PRE-SET PSI AUTO CUT OFF FEATURE
- POWERFUL INTERNAL HIGH PRESSURE PUMP
- DIGITAL LCD SCREEN READOUT INDICATOR
- CAN BE SET TO INFLATE TO A MAXIMUM OF 8 PSI
- INTERNAL WIND IN CABLE TIDY REEL
- SECURE 12V PLUG HOUSING CLIP
- INCLUDES A HANDY CARRY/STORAGE BAG
- COMPACT SPACE SAVING DESIGN
- INCLUDES AIR HOSE & VALVE ADAPTORS
- ERGONOMIC CARRY HANDLE
- 12V ELECTRICAL POWER SOCKET REQUIRED