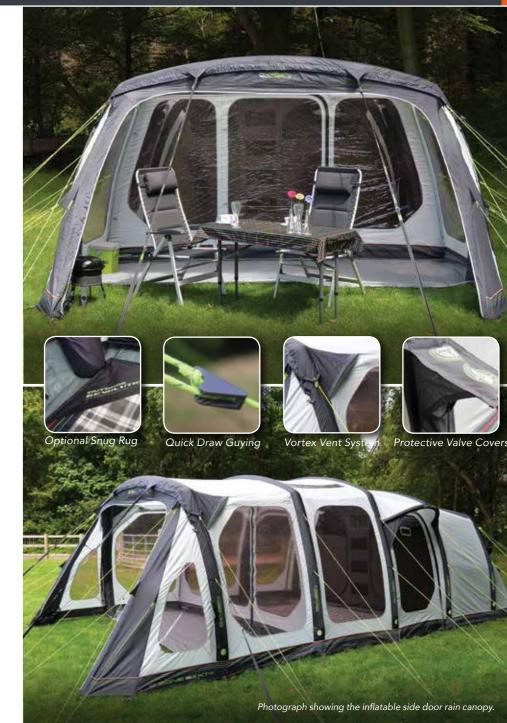

**Airedale 12.0** 730cm 785cm 88 x 69 x 57

The O-Zone 6.0 XTR is the flagship model of the Outdoor Revolution Oxygen Airframe tent range; providing a huge amount of comfortable living, sleeping & storage space, creating a relaxing environment to make sure you enjoy your holiday in this truly home from home family tent.

Boasting many new and upgraded features this premium family tent is designed for larger families, sleeping up to six people. The spacious 6 person inner tent can be split into 2 separate compartments with a removable zipped divider. This also has 4 ample usable storage pockets. An optional 2 berth inner tent can be added to increase the sleeping capacity to 8 persons.

The upgraded cabin style doors provide a weather tight seal, keeping your pets safely on the inside and those nasty creepy crawlies on the outside. Two thirds of the front porch divider panel door can be zipped open, rolled and clipped back to open up the main living area on warm days ...perfect for an evening of candle lit alfresco dining. An optional zip off windowed front panel with groundsheet enables the front porch to be closed off creating additional living space.

The stylish new maple leaf design zip down curtains provide versatile varied height privacy and can be neatly rolled down and stored in a convenient pouch. These, working together with the Tintz tinted windows, create a cosy yet pleasant and spacious internal ambience.

This must have tent incorporates all the very best and latest technologies, design and features of Outdoor Revolution products to make this the most reliable and sought after tent on the market today. The pinnacle of the modern air frame tent world.

Additional Features: Tinted Windows, Embossed Zip-up Curtains, Mesh Zip in Doors, Vortex Ventilation System, SunPro UV Protection, Sewn in Ground Sheet with zip around cabin style step over doors for security, Side door rain canopy. Includes: Six Berth Inner Tent, Heavy Duty Peg Pack, Endurance Storm Straps, Dual Action Manual Pump, Repair