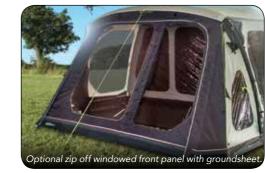

 Model
 Width
 Length
 Pack Size(cm)
 Weight (approx)

 O-Zone 6.0XTR
 420cm
 790cm
 88 x 69 x 58
 49kq