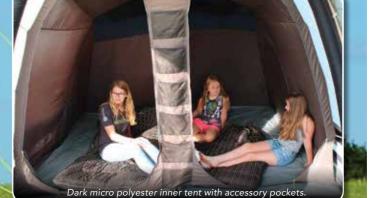

 Hendrix
 200cm
 335cm
 73 x 35 x 32
 8.2kg

Dark micro polyester inner tent with side pockets Large rear air vent to help reduce internal condensation. The genius internal Inspiral single inflation tube structure A Revolutionary Twist... Inspiral Air Tube Design... Speed, Simplicity & Strength...