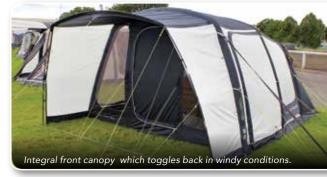

INSPIRAL S.O ===

More info at www.outdoor-revolution.com

The Inspiral 5.2 is the largest in the inspiral range. The revolutionary inspiral tube puts this tent in a league of its own when it comes to simplicity and speed of inflation. Designed to sleep 5 people, but can be expanded with the addition of an optional 2 berth inner tent ...perfect for young growing families. Complete with a sewn on sun canopy that provides additional shade and can be toggled back in windy conditions. The modern stylish design makes this tent a real head turner and the envy of the camp site.