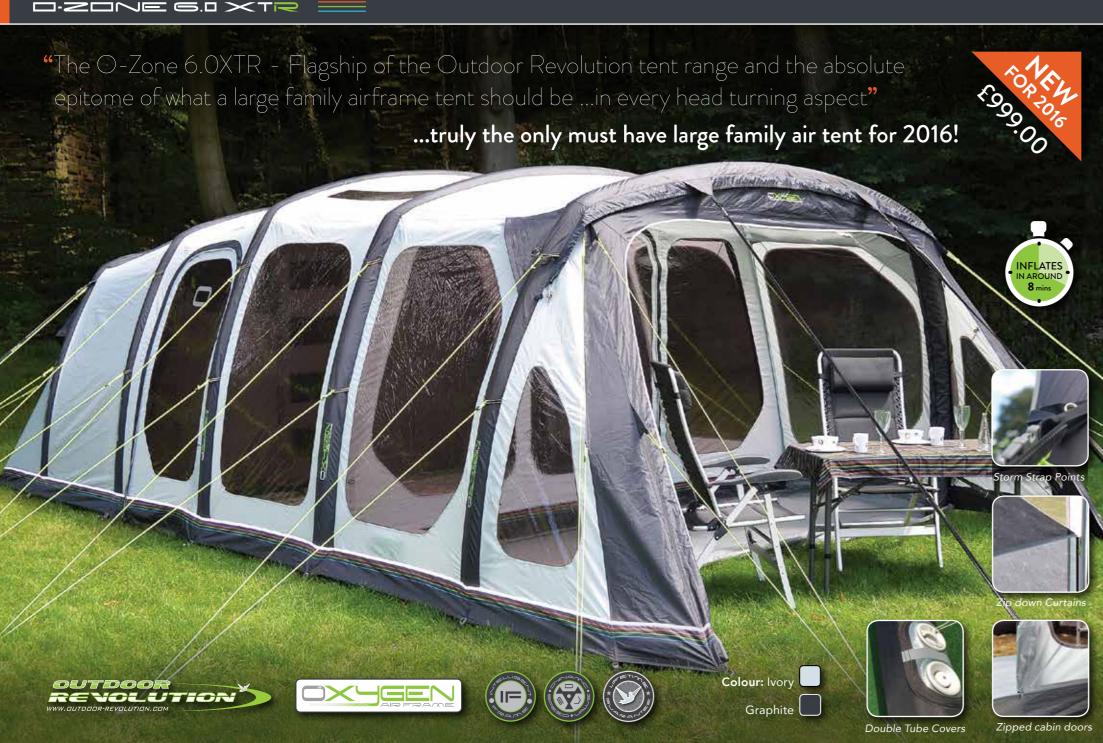

Boasting many new and upgraded features this premium family tent is designed for larger families, sleeping up to six people. The spacious 6 person inner tent can be split into 2 separate compartments with a removable zipped divider. This also has 4 ample usable storage pockets. An optional 2 berth inner tent can be added to increase the sleeping capacity to 8 persons.

Curtains, Mesh Zip in Doors, Vortex Ventilation System, SunPro UV Protection, Sewn in Groundsheet, Storage Pockets. Includes: 5 Berth Inner Tent with divider, Peg Pack, Endurance Storm Straps, Dual Action Manual Pump, Repair Kit and Holdall.