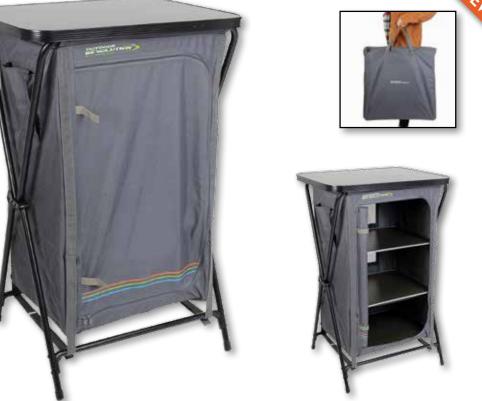

Model Width Length Pack Size(cm) Weight (approx)

Inspiral 5.2 310cm 620cm 82 x 52 x 48 33.1kg

The Outhouse XL is the perfect accessory tent providing additional storage space to your camping or caravan 'set-up'. It is an ideal tent for use as a toilet or shower tent. Its simple construction makes it exceptionally lightweight and easy to erect.

Features

Material: 68 Denier Polyester fabric **Poles:** 2 x Fibreglass Poles Additional Features: Vents. Includes: Peg Pack, PE Groundsheet and Carry Bag.

Canopy Poles

**Optional Extras** 

Colour: Ivory Graphite

Website Link

The Outhouse Handi XL is the perfect utility tent to add to the side of your vehicle. It can be attached to the vehicle using the cowl. It is perfect as a toilet or storage tent and is exceptionally easy to put up.

# Features

Material: 68 Denier Polyester fabric **Poles:** 2 x Fibreglass Poles Additional Features: Vents. Includes: Peg Pack, PE Groundsheet and Carry Bag.

**Optional Extras** Canopy Poles

Colour: Ivory Graphite

More info at www.outdoor-revolution.com

Width Depth Height Range Pack Size Weight (approx) 
 Outhouse Handi XL
 200cm
 200cm
 180 - 240cm
 70 x 25 x 25

Available in 3 sizes:

being stored or transported.

Trio Twin - 235cm x 170cm - Weight - 4.2kg