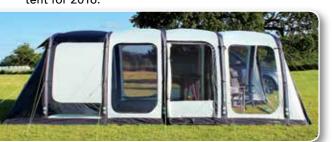

 Airedale 4.0
 300cm
 470cm
 82 x 50 x 39
 25.8kg

The Airedale 6.0 is a stunning, large family tent providing exceptional living and sleeping space. Designed to sleep up to 6 people within its spacious 3 compartment inner tent, the interchangeable dividers provide a flexible sleeping area. The optional zip off windowed front door creates a practical living porch area or an open canopy. A further optional internal roof liner can provide added insulation and help combat condensation. The innovative and practical features together with unrivalled value for money makes the Airedale 6.0 the must have family tent for 2016.