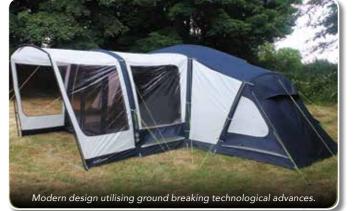

Online Video Link

Width Length Pack Size(cm) Weight (approx) **Airedale 6.0** | 380cm | 620cm | 85 x 56 x 53 | 34.1kg

More info at www.outdoor-revolution.com

The Airedale 12.0 is a cavernous pod style tent suitable for large families or groups, sleeping up to 12 people in its spacious 3 bedroom compartments, each of which can be conveniently divided into 2. The central welded single inflation Oxygen Airframe can be inflated in around 90 seconds and creates an exceptional living space. The integral sewn on front porch with steel pole provides additional living space or can be opened up for Alfresco dining. Ample ventilation points help to combat condensation and creates a pleasant atmosphere.

Material: 100 Denier Hex Printed Polyester

Tubes: Welded Single Inflation Central Pod for Fast Inflation. Plus Four Individual Annexe & Porch Tubes.

Oxygen AirFrame: Dynamic Speed Valve and Intelligent Frame Relief Valve.

Additional Features: Tinted Windows, Embossed Zip-up Curtains, Mesh Zip in Doors, Vortex Ventilation System, SunPro UV Protection, Sewn in Groundsheet, Inner Tent Storage Pockets.

Includes: 3 x 4 Berth, Space Optimising Inner Tents with Internal Removable Dividers, Peg Pack, Endurance Storm Straps, Dual Action Manual Pump, Repair Kit and Holdall.