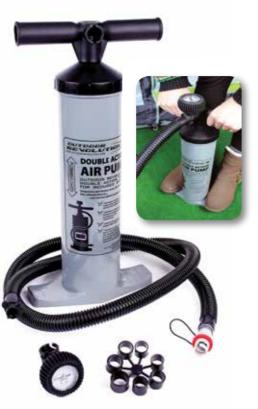

Email: cs@blue-diamond-products.co.uk Tel: 01924 455313

The Outdoor Revolution Double Action Air Pump is designed for the fast inflation of your Air Frame Awning, Tent, inflatable boat, SUP etc...

Incorporating an automatic switch from double to single action when the pressure exceeds 400 mBAR (5.8 PSI. Suitable to inflate Outdoor Revolution Oxygen Air Frame awnings and tents rubber boats.

Capacity: Max 4,000 cc - max pressure 800 mBAR (11.6 PSI)

... IT'S IN THE CAN

Big Loo Portable Toilet is a convenient no fuss portable toilet bucket with a removable lidded seat and robust carry handle. The perfect convenience for those little trips in the night. Available in 'hi-vis, no miss' lime green or 'discrete' grey.