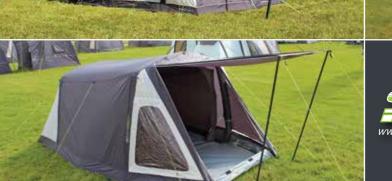

The **Hendrix** is the perfect fast erect festival / touring tent which comfortably sleeps up to three people. It has a single Inspiral air tube that cleverly winds through the tents inner, giving structure, strength and stability. When speed of inflation and erection is the priority, this tent ticks all the boxes with an astonishing 30 second inflation time. Infact the whole tent can be pegged out and inflated in around 2 minutes making this one of the fastest pitching air tents available. The small convenient storage area at the front entrance provides adequate space for all the necessary camping essentials. The zip up front door coupled with the optional steel poles, creates a functional front door canopy, perfect for shelter whilst cooking under. The internal placement of the inflation valve system provides peace of mind; this being safely hidden away from temptation from any mischievous festival goer.

## Features

Material: 100 Denier Hex Printed Polyester
Tubes: Single Oxygen Air Frame Inspiral Tube

Oxygen AirFrame: Dynamic Speed Valve and Intelligent Frame Relief Valve

Additional Features: Tinted Windows, Embossed Clip-in Curtains, Zip up Canopy Door, Vortex Ventilation System, SunPro UV Protection, Sewn in Groundsheet, Internal Secure Inflation Point, Lantern Hanging Ring.

**Includes:** 3 Berth Inner Tent, Peg Pack, Dual Action Compact Manual Pump, Repair Kit and Holdall.