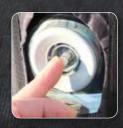

# Intelligent Frame Relief Valve (IF)

This relief valve measures the pressure inside the Oxygen Air Frame and releases any surplus air. As ambient temperatures vary and air expands inside the tube the valve releases additional air to prevent the tube from over inflation providing you with peace of mind.