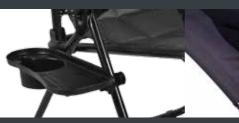

NAPOLI CHAIR

The Napoli Chair is a dark grey adjustable back chair and comes with a moveable head rest that slides up and down to be placed in the most comfortable position for your comfort.

Matt Graphite Aluminium Frame Size: 47cm x 42cm x 46cm Adjustable Back 600D PVC padded Fabric Free Compact Side Table

Weight loading: 100kg Optional Extra: Footstool

The **Sorrento Lounger** is an adjustable reclining lounging chair with various positions to provide the most comfortable and relaxing position for you. It folds up flat to make it easy for storage when not in use.

Graphite Steel Frame Adjustable Back and Legs 600D PVC padded Fabric

Free Compact Side Table Size: 53cm x 50cm x 51cm Weight loading: 100kgs

600D PVC padded Fabric Fits Napoli and San Remo Chairs

Weight loading: 30Kgs