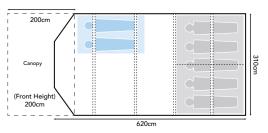

# O-Zone Canopy ///

The optional O-Zone Canopy zips on to the front of the 6.0XTR tent, acting as a sun canopy whilst also providing additional usable exterior living space, giving added protection and shelter from the elements. The canopy is the perfect addition for an evening of candle lit alfresco dining on those mild summer nights.

Material: 150 Denier Double Rip Stop Fabric Frame: Single Steel Collapsible Pole Additional features: Storm Strap Attachment Points, trio stripe styling, quick draw guying.

Weight: 5kg Pack Size: 78 x 15 x 15(cm)