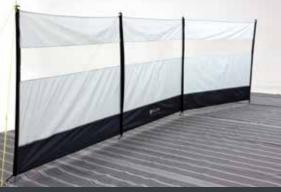

\* Please note it is important to first check the recommended maximum PSI level by the manufacturer of your air product before attempting to use the Jet-Stream electric air pump.

The **Vision Windbreak** is a luxury coordinating windbreak that comes with an awning channel to fix to your caravans awning rail and packs into a small holdall.

Material: 150D Double Ripstop Polyester REVTEX 3000

Poles & Pegs: Steel Colour: Ivory/Graphite **Size:** 500cm x 140cm

Net Weight: 3.65kg (approx)

The **Ozone Windbreak** is a luxury windbreak designed to compliment the whole range of Outdoor Revolution products. Special features include 2 tinted window panels.