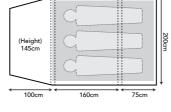

# **Optional Extras**

Stone Protection Groundsheet Snug Rug Carpet, Trio Sleeping Bags Selection of coordinated furniture Jet-Stream 12v Electric Air Pump

Website Link

Width Length Pack Size(cm) Weight (approx) **Inspiral 5.0** | 310cm | 445cm | 82 x 52 x 43 | 24.5kg