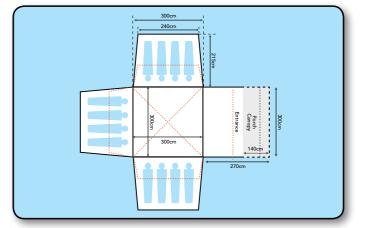

**Airedale 12.0** 730cm 785cm 88 x 69 x 57

The O-Zone 6.0 XTR is the flagship model of the Outdoor Revolution Oxygen Airframe tent range; providing a huge amount of comfortable living, sleeping & storage space, creating a relaxing environment to make sure you enjoy your holiday in this truly home from home family tent.

 Model
 Width
 Length
 Pack Size(cm)
 Weight (approx)

 O-Zone 6.0XTR
 420cm
 790cm
 88 x 69 x 58
 49kq