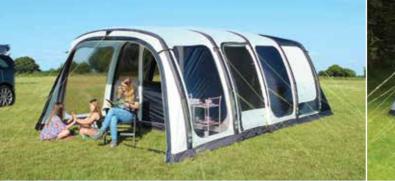

Online Video Link

Width Length Pack Size(cm) Weight (approx) **Airedale 6.0** | 380cm | 620cm | 85 x 56 x 53 | 34.1kg

More info at www.outdoor-revolution.com

The Airedale 12.0 is a cavernous pod style tent suitable for large families or groups, sleeping up to 12 people in its spacious 3 bedroom compartments, each of which can be conveniently divided into 2. The central welded single inflation Oxygen Airframe can be inflated in around 90 seconds and creates an exceptional living space. The integral sewn on front porch with steel pole provides additional living space or can be opened up for Alfresco dining. Ample ventilation points help to combat condensation and creates a pleasant atmosphere.

Material: 100 Denier Hex Printed Polyester

Tubes: Welded Single Inflation Central Pod for Fast Inflation. Plus Four Individual Annexe & Porch Tubes.

Oxygen AirFrame: Dynamic Speed Valve and Intelligent Frame Relief Valve.

Additional Features: Tinted Windows, Embossed Zip-up Curtains, Mesh Zip in Doors, Vortex Ventilation System, SunPro UV Protection, Sewn in Groundsheet, Inner Tent Storage Pockets.

Includes: 3 x 4 Berth, Space Optimising Inner Tents with Internal Removable Dividers, Peg Pack, Endurance Storm Straps, Dual Action Manual Pump, Repair Kit and Holdall.