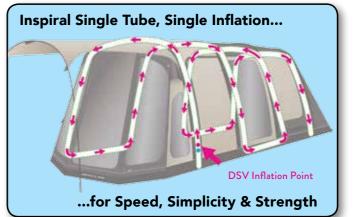

INSPIRAL S.O ===

More info at www.outdoor-revolution.com

The Inspiral 5.2 is the largest in the inspiral range. The revolutionary inspiral tube puts this tent in a league of its own when it comes to simplicity and speed of inflation. Designed to sleep 5 people, but can be expanded with the addition of an optional 2 berth inner tent ...perfect for young growing families. Complete with a sewn on sun canopy that provides additional shade and can be toggled back in windy conditions. The modern stylish design makes this tent a real head turner and the envy of the camp site.

# Features

Material: 100 Denier Hex Printed Polyester.

**Tubes:** Single Inflation Inspiral Air Tube. **Oxygen AirFrame:** Dynamic Speed Valve and Intelligent

Frame Relief Valve.

Additional Features: Tinted Windows, Embossed Zip-up Curtains, Mesh Zip in Doors, Vortex Ventilation System, SunPro UV Protection, Sewn in Groundsheet, Storage Pockets. Includes: 5 Berth Inner Tent with divider, Peg Pack, Endurance Storm Straps, Dual Action Manual Pump, Repair Kit and Holdall.