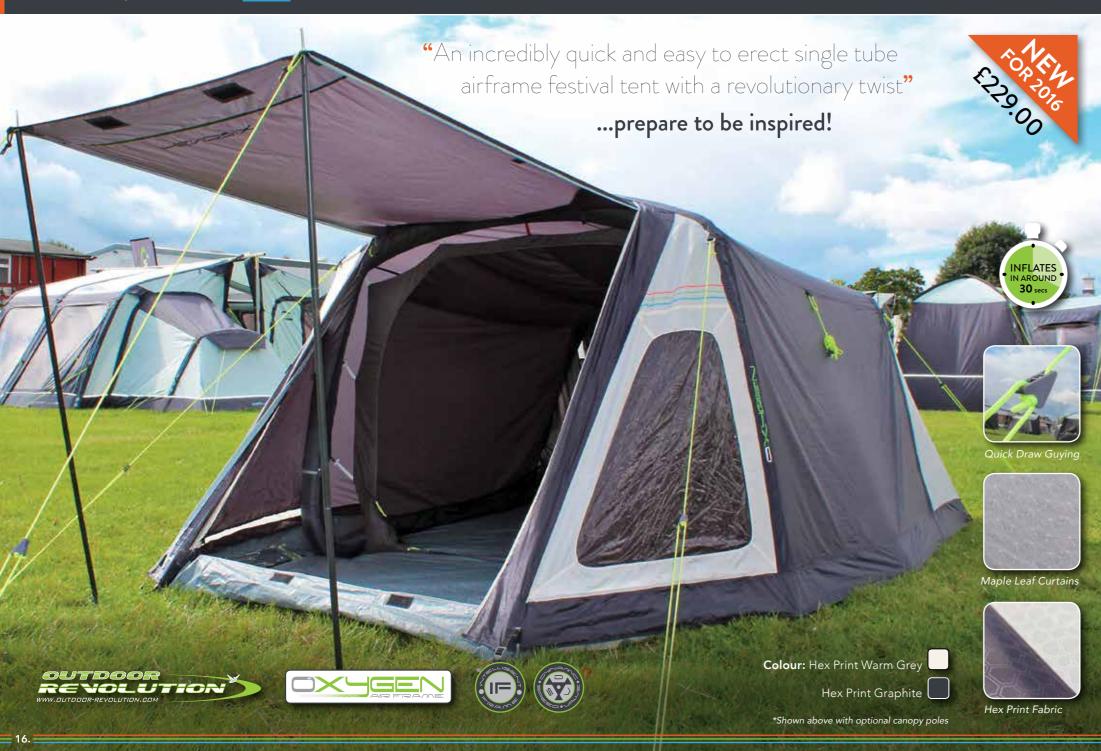

The **Hendrix** is the perfect fast erect festival / touring tent which comfortably sleeps up to three people. It has a single Inspiral air tube that cleverly winds through the tents inner, giving structure, strength and stability. When speed of inflation and erection is the priority, this tent ticks all the boxes with an astonishing 30 second inflation time. Infact the whole tent can be pegged out and inflated in around 2 minutes making this one of the fastest pitching air tents available. The small convenient storage area at the front entrance provides adequate space for all the necessary camping essentials. The zip up front door coupled with the optional steel poles, creates a functional front door canopy, perfect for shelter whilst cooking under. The internal placement of the inflation valve system provides peace of mind; this being safely hidden away from temptation from any mischievous festival goer.

## Features

Material: 100 Denier Hex Printed Polyester
Tubes: Single Oxygen Air Frame Inspiral Tube

Oxygen AirFrame: Dynamic Speed Valve and Intelligent Frame Relief Valve

Additional Features: Tinted Windows, Embossed Clip-in Curtains, Zip up Canopy Door, Vortex Ventilation System, SunPro UV Protection, Sewn in Groundsheet, Internal Secure Inflation Point, Lantern Hanging Ring.

 Hendrix
 200cm
 335cm
 73 x 35 x 32
 8.2kg

Dark micro polyester inner tent with side pockets Large rear air vent to help reduce internal condensation. The genius internal Inspiral single inflation tube structure A Revolutionary Twist... Inspiral Air Tube Design... Speed, Simplicity & Strength...