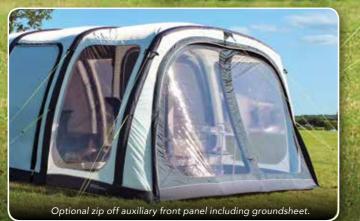

# **Optional Extras**

Zip off auxiliary front panel with groundsheet Clip on Hanging Wardrobe. Stone Protection Groundsheet Snug Rug Carpet, Trio Sleeping Bags Selection of coordinated furniture Jet-Stream 12v Electric Air Pump