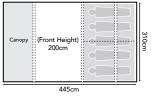

Model Width Length Pack Size(cm) Weight (approx)

Inspiral 5.2 310cm 620cm 82 x 52 x 48 33.1kg

The Outhouse XL is the perfect accessory tent providing additional storage space to your camping or caravan 'set-up'. It is an ideal tent for use as a toilet or shower tent. Its simple construction makes it exceptionally lightweight and easy to erect.