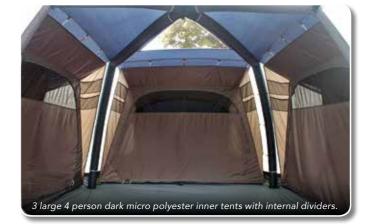

Additional Features: Tinted Windows, Embossed Zip-up Curtains, Mesh Zip in Doors, Vortex Ventilation System, SunPro UV Protection, Sewn in Groundsheet, Inner Tent Storage Pockets.

Includes: 3 x 4 Berth, Space Optimising Inner Tents with Internal Removable Dividers, Peg Pack, Endurance Storm Straps, Dual Action Manual Pump, Repair Kit and Holdall.