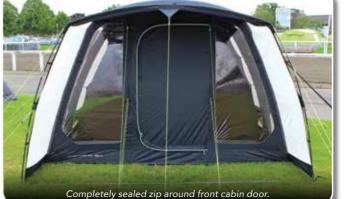

The upgraded cabin style doors provide a weather tight seal, keeping your pets safely on the inside and those nasty creepy crawlies on the outside. Two thirds of the front porch divider panel door can be zipped open, rolled and clipped back to open up the main living area on warm days ...perfect for an evening of candle lit alfresco dining. An optional zip off windowed front panel with groundsheet enables the front porch to be closed off creating additional living space.

Additional Features: Tinted Windows, Embossed Zip-up Curtains, Mesh Zip in Doors, Vortex Ventilation System, SunPro UV Protection, Sewn in Ground Sheet with zip around cabin style step over doors for security, Side door rain canopy. Includes: Six Berth Inner Tent, Heavy Duty Peg Pack, Endurance Storm Straps, Dual Action Manual Pump, Repair