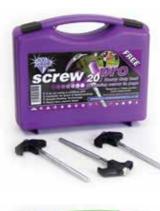

# **Screw Pegs**

Ideal for use in hard & shaley ground. More solid & robust than standard pegs & designed for easier pegging.

BLUE DIAMOND Boxed Pegs come in a free handy heavy duty storage case with secure clip fastenings.