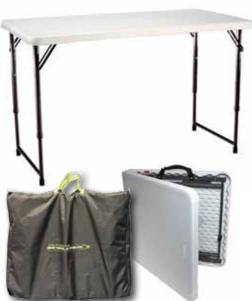

cm

The Camp Kitchen Stand is a new accessory for 2016. The perfect size kitchen for any camping holiday. It has two compartments one with one shelf and the other with two shelves. This sturdy unit has an aluminium top and windshield that pegs in. The unit folds flat and is stored in a carrying bag.

19mm Steel Tube Frame Three Shelves 500D Plain PVC Fabric

Aluminium Elasticated Top

Packs in to Carrying Bag Size: 87cm x 50cm x 80cm

The Camp Wardrobe is a perfect storage unit for camping and caravanning. It has three shelves and a sturdy steel frame. It is collapsible and folds flat in to a carrying bag for easy transportation and storage.

19mm Steel Tube Frame 500D Plain PVC Fabric

Three Shelves

Packs in to Carrying Bag Wood Grain Surface Top Size: 60cm x 51cm x 101cm

















elasticated webbing straps which stretch and mould to the body - creating the most comfortable seat you've ever tried! The outer fabric surround is made with 600 Denier Polyester Material. - Open Size: 67cm x 81.5cm x 80cm

*OUTDOOR* 

- Maximum Capacity: 100kgs



Dimensions unfolded: 122cm x 61cm Steel tube: 25mm diameter. Adjustable Height: 46/74/91cm Net weight: 9.3kg



The Trio Stripe Table Cloth is designed to coordinate perfectly with the Trio Stripe range of camping accessories & awning and tent products. It comes in its own compact pouch bag with draw string for storage convenience.

Fabric - Machine washable Micro Polyester Size - 150cm x 80cm



carpet designed to fit Tents, Caravan and Motorhome awnings. They are made from a soft comfortable material with a waterproof therma