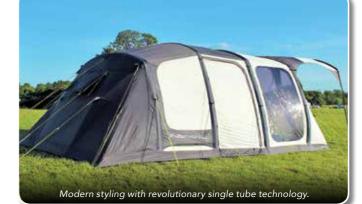

INSPIRAL S.O ===

More info at www.outdoor-revolution.com

The Inspiral 5.2 is the largest in the inspiral range. The revolutionary inspiral tube puts this tent in a league of its own when it comes to simplicity and speed of inflation. Designed to sleep 5 people, but can be expanded with the addition of an optional 2 berth inner tent ...perfect for young growing families. Complete with a sewn on sun canopy that provides additional shade and can be toggled back in windy conditions. The modern stylish design makes this tent a real head turner and the envy of the camp site.