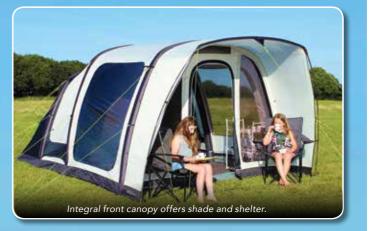

**Airedale 12.0** 730cm 785cm 88 x 69 x 57

The O-Zone 6.0 XTR is the flagship model of the Outdoor Revolution Oxygen Airframe tent range; providing a huge amount of comfortable living, sleeping & storage space, creating a relaxing environment to make sure you enjoy your holiday in this truly home from home family tent.

Boasting many new and upgraded features this premium family tent is designed for larger families, sleeping up to six people. The spacious 6 person inner tent can be split into 2 separate compartments with a removable zipped divider. This also has 4 ample usable storage pockets. An optional 2 berth inner tent can be added to increase the sleeping capacity to 8 persons.

The upgraded cabin style doors provide a weather tight seal, keeping your pets safely on the inside and those nasty creepy crawlies on the outside. Two thirds of the front porch divider panel door can be zipped open, rolled and clipped back to open up the main living area on warm days ...perfect for an evening of candle lit alfresco dining. An optional zip off windowed front panel with groundsheet enables the front porch to be closed off creating additional living space.

# O-Zone Canopy ///

The optional O-Zone Canopy zips on to the front of the 6.0XTR tent, acting as a sun canopy whilst also providing additional usable exterior living space, giving added protection and shelter from the elements. The canopy is the perfect addition for an evening of candle lit alfresco dining on those mild summer nights.