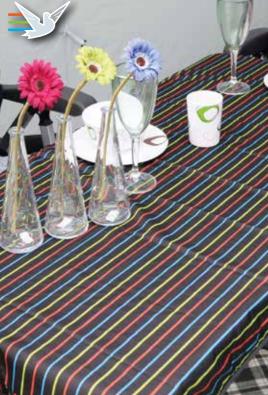

*OUTDOOR* 

- Maximum Capacity: 100kgs

Dimensions unfolded: 122cm x 61cm Steel tube: 25mm diameter. Adjustable Height: 46/74/91cm Net weight: 9.3kg

The Trio Stripe Table Cloth is designed to coordinate perfectly with the Trio Stripe range of camping accessories & awning and tent products. It comes in its own compact pouch bag with draw string for storage convenience.

Fabric - Machine washable Micro Polyester Size - 150cm x 80cm

carpet designed to fit Tents, Caravan and Motorhome awnings. They are made from a soft comfortable material with a waterproof thermal backing. The carpets are trimmed and branded with the Outdoor Revolution Trio Striping and comes packed in a Luxury Cabin Bag.