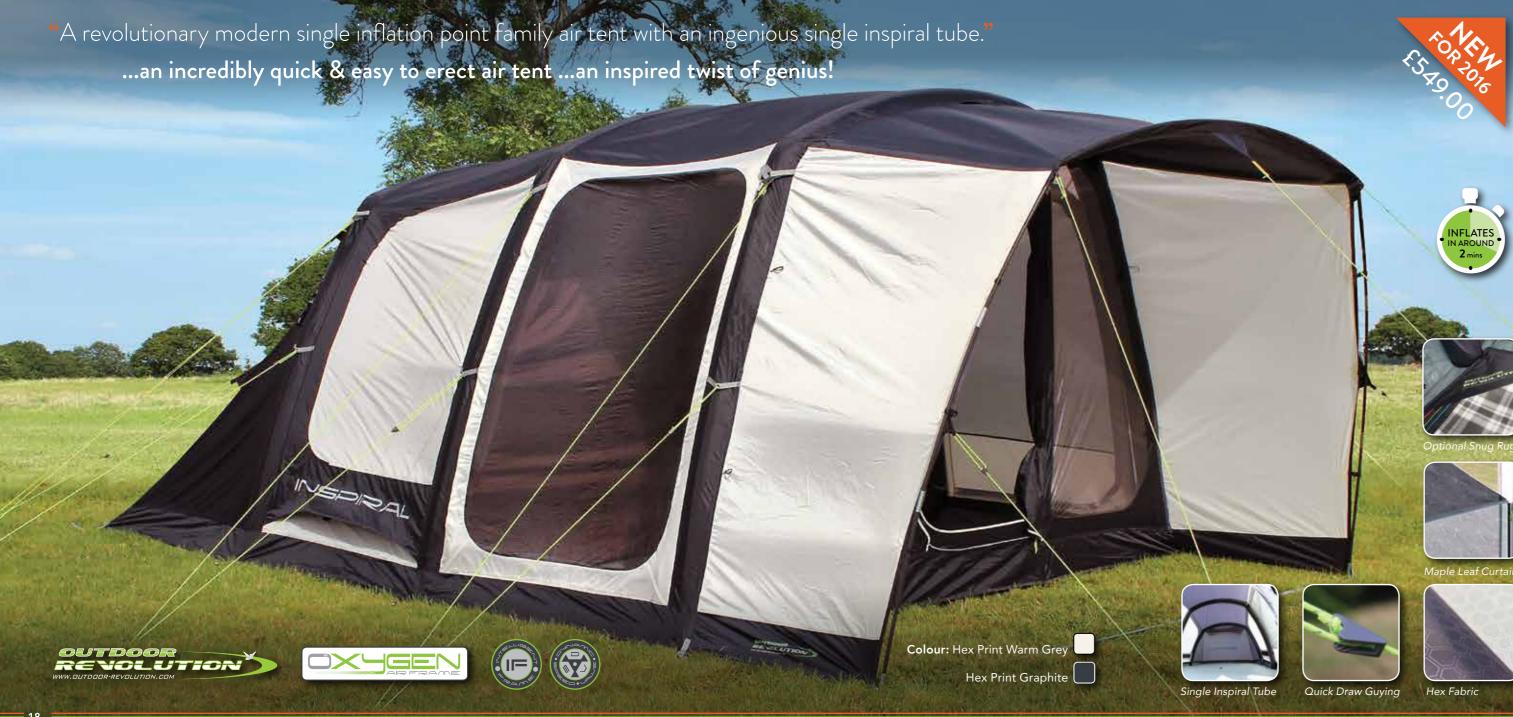

The **Hendrix** is the perfect fast erect festival / touring tent which comfortably sleeps up to three people. It has a single Inspiral air tube that cleverly winds through the tents inner, giving structure, strength and stability. When speed of inflation and erection is the priority, this tent ticks all the boxes with an astonishing 30 second inflation time. Infact the whole tent can be pegged out and inflated in around 2 minutes making this one of the fastest pitching air tents available. The small convenient storage area at the front entrance provides adequate space for all the necessary camping essentials. The zip up front door coupled with the optional steel poles, creates a functional front door canopy, perfect for shelter whilst cooking under. The internal placement of the inflation valve system provides peace of mind; this being safely hidden away from temptation from any mischievous festival goer.

## Features

Material: 100 Denier Hex Printed Polyester
Tubes: Single Oxygen Air Frame Inspiral Tube

Oxygen AirFrame: Dynamic Speed Valve and Intelligent Frame Relief Valve

Additional Features: Tinted Windows, Embossed Clip-in Curtains, Zip up Canopy Door, Vortex Ventilation System, SunPro UV Protection, Sewn in Groundsheet, Internal Secure Inflation Point, Lantern Hanging Ring.

**Includes:** 3 Berth Inner Tent, Peg Pack, Dual Action Compact Manual Pump, Repair Kit and Holdall.