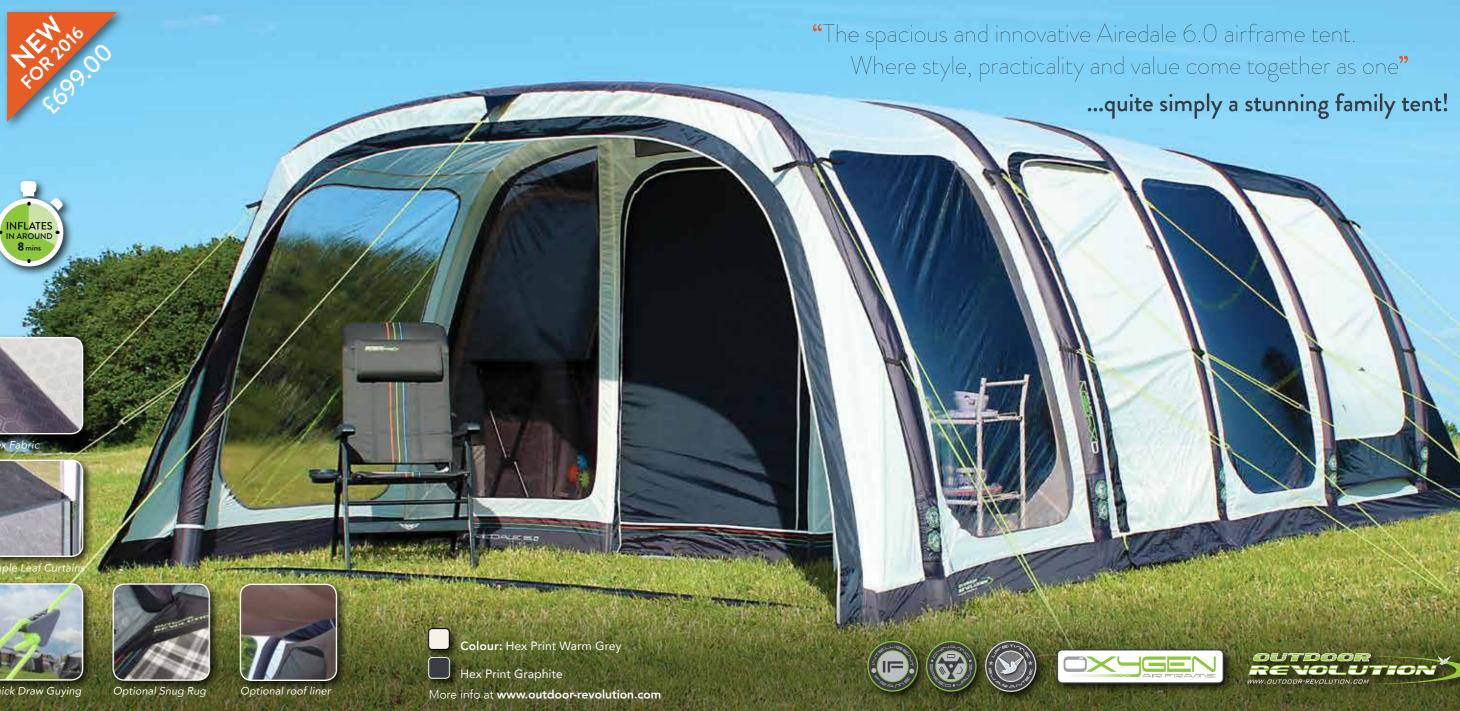

 Airedale 4.0
 300cm
 470cm
 82 x 50 x 39
 25.8kg

The Airedale 6.0 is a stunning, large family tent providing exceptional living and sleeping space. Designed to sleep up to 6 people within its spacious 3 compartment inner tent, the interchangeable dividers provide a flexible sleeping area. The optional zip off windowed front door creates a practical living porch area or an open canopy. A further optional internal roof liner can provide added insulation and help combat condensation. The innovative and practical features together with unrivalled value for money makes the Airedale 6.0 the must have family tent for 2016.

Features
Material: 100 Denier Hex Printed Polyester
Tubes: Five Individual Oxygen Air Frame Tubes
Oxygen AirFrame: Dynamic Speed Valve and Intelligent
Frame Relief Valve with LIFETIME GUARANTEE\*

Additional Features: Tinted Windows, Embossed Zip-up Curtains, Mesh Zip in Doors, Vortex Ventilation System,

SunPro UV Protection, Sewn in Groundsheet.

Includes: 6 Berth Inner Tent with removable dividers, Zip off Front Door, Peg Pack, Endurance Storm Straps, Dual Action Manual Pump, Repair Kit and Holdall.