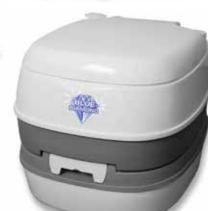

Material: 150D Polyester Oxford PU Coated

Poles & Pegs: Steel Colour: Ivory/Graphite **Size:** 500cm x 140cm Net Weight: 4.4kg (approx)

The Blue Diamond Nature Calls

Portable Toilet offers perfect

hygiene away from home as well as

high quality construction and easy to

use. The compact dimensions make

this unit very easy to keep clean. The

top part (15 Litres) and base part (20

litres) are connected using practical

and robust plastic clips. The base

part also has a very sturdy handle for

convenient transport and disposal

of waste water. Best of all, this neat

toilet also has a toilet roll holder

incorporated into the design giving

you somewhere to store the roll

it clean and dry.

other than on the floor, thus keeping