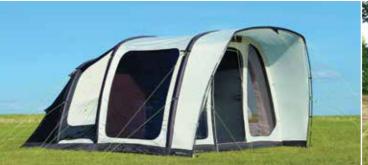

The **Hendrix** is the perfect fast erect festival / touring tent which comfortably sleeps up to three people. It has a single Inspiral air tube that cleverly winds through the tents inner, giving structure, strength and stability. When speed of inflation and erection is the priority, this tent ticks all the boxes with an astonishing 30 second inflation time. Infact the whole tent can be pegged out and inflated in around 2 minutes making this one of the fastest pitching air tents available. The small convenient storage area at the front entrance provides adequate space for all the necessary camping essentials. The zip up front door coupled with the optional steel poles, creates a functional front door canopy, perfect for shelter whilst cooking under. The internal placement of the inflation valve system provides peace of mind; this being safely hidden away from temptation from any mischievous festival goer.

## Features

Material: 100 Denier Hex Printed Polyester
Tubes: Single Oxygen Air Frame Inspiral Tube

Oxygen AirFrame: Dynamic Speed Valve and Intelligent Frame Relief Valve

Additional Features: Tinted Windows, Embossed Clip-in Curtains, Zip up Canopy Door, Vortex Ventilation System, SunPro UV Protection, Sewn in Groundsheet, Internal Secure Inflation Point, Lantern Hanging Ring.

**Includes:** 3 Berth Inner Tent, Peg Pack, Dual Action Compact Manual Pump, Repair Kit and Holdall.

 Hendrix
 200cm
 335cm
 73 x 35 x 32
 8.2kg

Dark micro polyester inner tent with side pockets Large rear air vent to help reduce internal condensation. The genius internal Inspiral single inflation tube structure A Revolutionary Twist... Inspiral Air Tube Design... Speed, Simplicity & Strength...