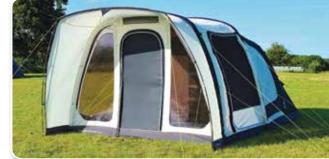

**Airedale 12.0** 730cm 785cm 88 x 69 x 57

The O-Zone 6.0 XTR is the flagship model of the Outdoor Revolution Oxygen Airframe tent range; providing a huge amount of comfortable living, sleeping & storage space, creating a relaxing environment to make sure you enjoy your holiday in this truly home from home family tent.

Boasting many new and upgraded features this premium family tent is designed for larger families, sleeping up to six people. The spacious 6 person inner tent can be split into 2 separate compartments with a removable zipped divider. This also has 4 ample usable storage pockets. An optional 2 berth inner tent can be added to increase the sleeping capacity to 8 persons.