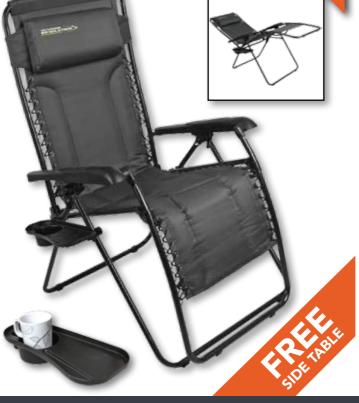

Outhouse XL

Width Depth Pack Size Weight (approx) 200cm | 200cm | 65 x 20 x 20

Adjustable Back 600D PVC padded Fabric Free Compact Side Table

Matt Graphite Aluminium Frame Open Size: 118cm x 62cm x74cm Folding Size: 111cm x 62cm x 9cm Total Weight: 5.2kg
Maximum Capacity: 120kg
Optional Extra: Footstool

NAPOLI CHAIR

The Napoli Chair is a dark grey adjustable back chair and comes with a moveable head rest that slides up and down to be placed in the most comfortable position for your comfort.

Matt Graphite Aluminium Frame Size: 47cm x 42cm x 46cm Adjustable Back 600D PVC padded Fabric Free Compact Side Table

Weight loading: 100kg Optional Extra: Footstool

The **Sorrento Lounger** is an adjustable reclining lounging chair with various positions to provide the most comfortable and relaxing position for you. It folds up flat to make it easy for storage when not in use.

Graphite Steel Frame Adjustable Back and Legs 600D PVC padded Fabric

Free Compact Side Table Size: 53cm x 50cm x 51cm Weight loading: 100kgs

600D PVC padded Fabric Fits Napoli and San Remo Chairs

Weight loading: 30Kgs